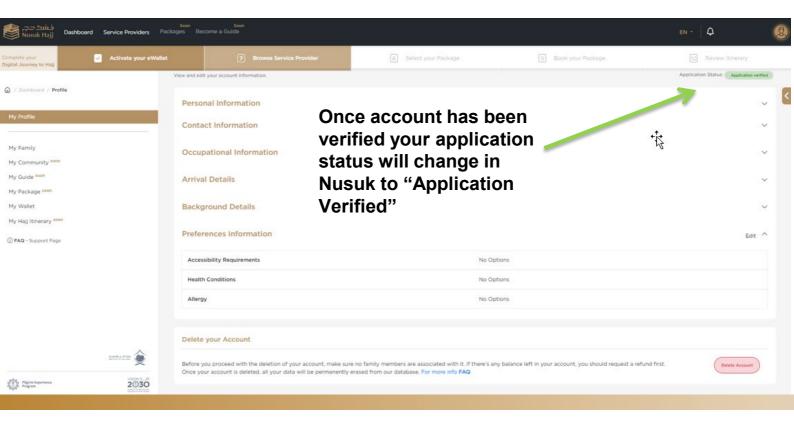

All Rights Reserved To Ministry of Hajj and Umrah
 2024

Once your account has been successfully verified you will receive an email such as this and will then be able to progress to selecting your preferred package category and also activating your eWallet for loading payments.