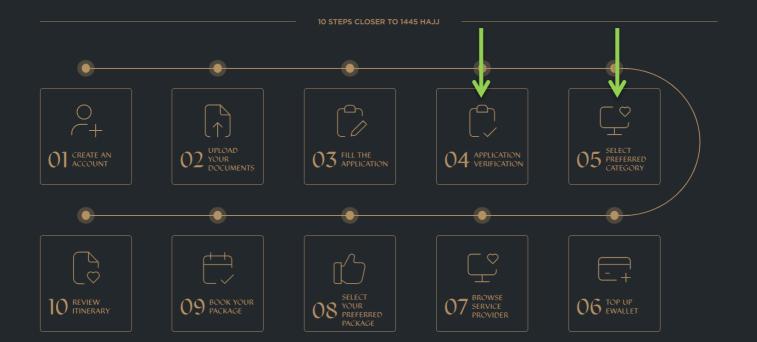

Navigating Nusuk
Step 4:
Application Verification

Step 5: Select Preferred Category

### **Step 4: Application Verification**

#### **Step 4: Application Verification**

5.1- You can now select your preferred category of package

5.2- View the different categories