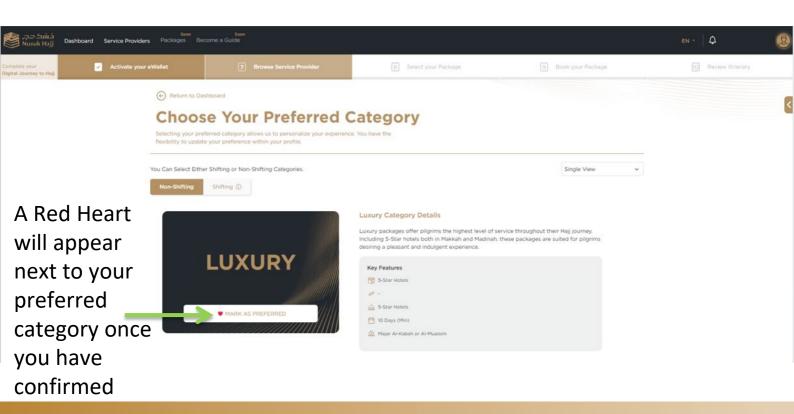

#### **Step 4: Application Verification**

5.1- You can now select your preferred category of package

5.2- View the different categories

## **Step 5: Select Preferred Category: Non- Shifting**

You Can Select Either Shifting or Non-Shifting Categories.

Table View

Non-Shifting

Shifting (1)

| Categories                                            | LUXURY  MARK AS PREFERRED    | PREMIUM  W MARK AS PREFERRED | STANDARD  W MARK AS PREFERRED          |
|-------------------------------------------------------|------------------------------|------------------------------|----------------------------------------|
| Hotel Rating (During Hajj)                            | 5-Star Hotels                | 4-Star Hotels                | 3-Star Hotels or Residential Buildings |
| Shifting Service (Before & After Hajj)                | -                            | -                            | -                                      |
| Madinah Residence (Central Area,<br>More Than 2 Days) | 5-Star Hotels                | 4-Star Hotels                | 3-Star Hotels or Residential Buildings |
| Mina Camp                                             | Majar Al-Kabsh or Al-Muaisim | Majar Al-Kabsh or Al-Muaisim | Majar Al-Kabsh or Al-Muaisim           |
| Duration                                              | 10 Days (Min)                | 10 Days (Min)                | 14 Days (Min)                          |

5.3- Once satisfied choose and confirm your selection

hajj.nusuk.sa