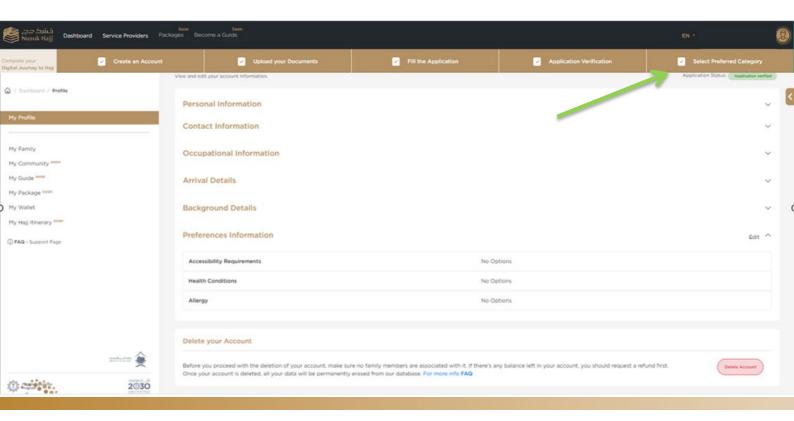

All Rights Reserved To Ministry of Hajj and Umrah
 2024

Once your account has been successfully verified you will receive an email such as this and will then be able to progress to selecting your preferred package category and also activating your eWallet for loading payments.

#### **Step 4: Application Verification**

5.1- You can now select your preferred category of package

5.2- View the different categories