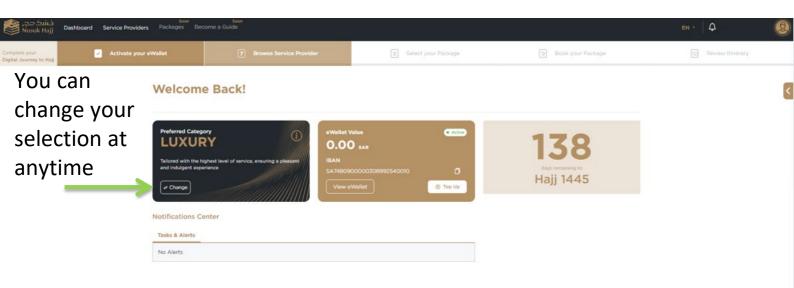

idential<br>Buildings | 4-Star or 3-Star Hotels or Residential<br>Buildings | 3-Star Hotels or Residential Buildings |
| Madinah Residence (Central Area,<br>More Than 2 Days) | 5-Star Hotels                                       | 4-Star Hotels                                       | 3-Star Hotels or Residential Building  |
| Mina Camp                                             | Majar Al-Kabsh or Al-Muaisim                        | Majar Al-Kabsh or Al-Muaisim                        | Majar Al-Kabsh or Al-Muaisim           |
| Duration                                              | 14 Days (Min)                                       | 14 Days (min)                                       | 14 Days (Min)                          |

5.3- Once satisfied choose and confirm your selection









hajj.nusuk.sa