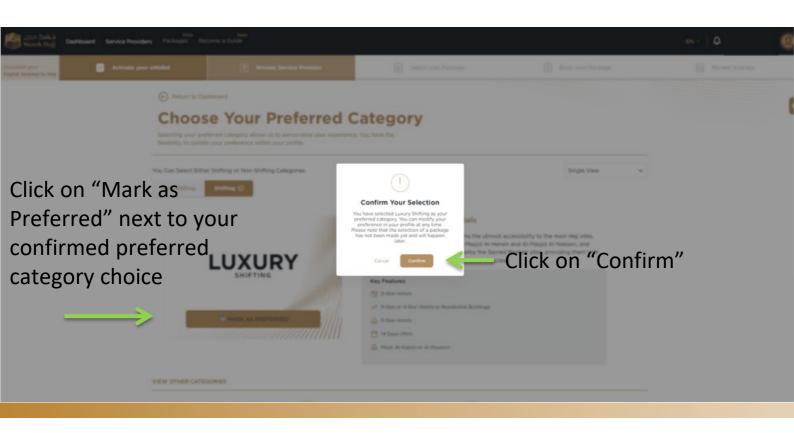

Residential<br>Buildings | 4-Star or 3-Star Hotels or Residential<br>Buildings | 3-Star Hotels or Residential Buildings |
| Madinah Residence (Central Area,<br>More Than 2 Days) | 5-Star Hotels                                       | 4-Star Hotels                                       | 3-Star Hotels or Residential Building  |
| Mina Camp                                             | Majar Al-Kabsh or Al-Muaisim                        | Majar Al-Kabsh or Al-Muaisim                        | Majar Al-Kabsh or Al-Muaisim           |
| Duration                                              | 14 Days (Min)                                       | 14 Days (min)                                       | 14 Days (Min)                          |

5.3- Once satisfied choose and confirm your selection









hajj.nusuk.sa