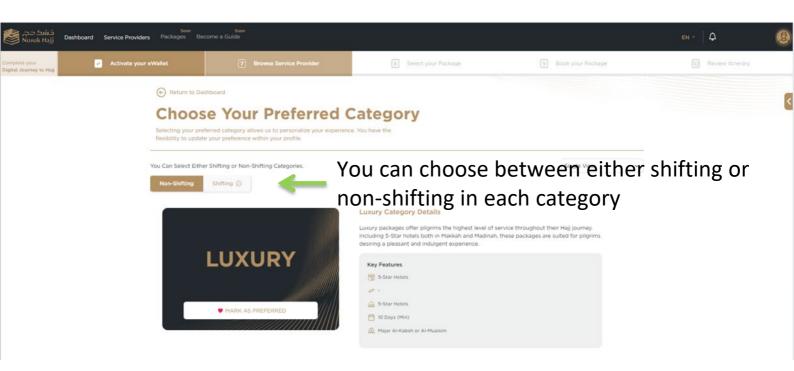

#### **Step 4: Application Verification**

5.1- You can now select your preferred category of package

5.2- View the different categories

## **Step 5: Select Preferred Category: Non- Shifting**

You Can Select Either Shifting or Non-Shifting Categories.

Table View

Non-Shifting

Shifting (1)

| Categories                                            | LUXURY  MARK AS PREFERRED    | PREMIUM  W MARK AS PREFERRED | STANDARD  W MARK AS PREFERRED          |
|-------------------------------------------------------|------------------------------|------------------------------|----------------------------------------|
| Hotel Rating (During Hajj)                            | 5-Star Hotels                | 4-Star Hotels                | 3-Star Hotels or Residential Buildings |
| Shifting Service (Before & After Hajj)                | -                            | -                            | -                                      |
| Madinah Residence (Central Area,<br>More Than 2 Days) | 5-Star Hotels                | 4-Star Hotels                | 3-Star Hotels or Residential Buildings |
| Mina Camp                                             | Majar Al-Kabsh or Al-Muaisim | Majar Al-Kabsh or Al-Muaisim | Majar Al-Kabsh or Al-Muaisim           |
| Duration                                              | 10 Days (Min)                | 10 Days (Min)                | 14 Days (Min)                          |

# **Step 5: Select Preferred Category: Shifting**

You Can Select Either Shifting or Non-Shifting Categories.

Non-Shifting

Shifting ①

| Categories                                            | LUXURY SHIFTING  MARK AS PREFERRED                  | PREMIUM SHIFTING  W MARK AS PREFERRED               | STANDARD SHIFTING  WMARK AS PREFERRED  |
|-------------------------------------------------------|-----------------------------------------------------|-----------------------------------------------------|----------------------------------------|
| Hotel Rating (During Hajj)                            | 5-Star Hotels                                       | 4-Star Hotels                                       | 4-Star or 3-Star Hotels                |
| Shifting Service (Before & After Hajj)                | 5-Star or 4-Star Hotels or Residential<br>Buildings | 4-Star or 3-Star Hotels or Residential<br>Buildings | 3-Star Hotels or Residential Buildings |
| Madinah Residence (Central Area,<br>More Than 2 Days) | 5-Star Hotels                                       | 4-Star Hotels                                       | 3-Star Hotels or Residential Building  |
| Mina Camp                                             | Majar Al-Kabsh or Al-Muaisim                        | Majar Al-Kabsh or Al-Muaisim                        | Majar Al-Kabsh or Al-Muaisim           |
| Duration                                              | 14 Days (Min)                                       | 14 Days (min)                                       | 14 Days (Min)                          |